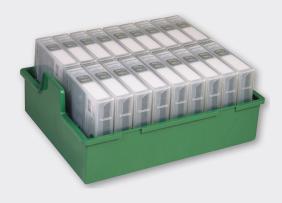

## **Product** Range

Holds 18 LTO cartridges in their poly cases

Code: P10DSI F018A

Dimensions: 375 x 150 x 295mm

#### **LOCKABLE COMPRESSION CLIPS**

Data Tape Pro Cases have heavy-duty lockable compression clips that create a tough and reliable seal.

- Removable multimedia tray system makes it easy to load and unload media
- Individual media slots in tray allow you to safely carry a partially filled case
- Accepted by major Disaster Recovery and Off-site vaults
- Case and tray do not shed contaminated particles
- Large ergonomic side grips and oversized bumpers
- Label areas on front and sides
- Cases are stackable