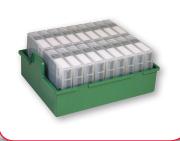

## **Product** Range

Holds 18 LTO cartridges in their poly cases

Code: P10DSI F018A

Dimensions: 375 x 150 x 295mm

### Double Pro Case with 2 x LTO Trays

Holds 36 LTO cartridges in their poly cases

Code: P10DSLF036A

Dimensions: 685 x 150 x 295mm

Data Tape Pro Cases include a removable tray system.