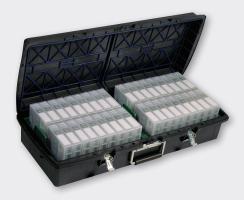

### Double Pro Case with 2 x LTO Trays

Holds 36 LTO cartridges in their poly cases

Code: P10DSLF036A

Dimensions: 685 x 150 x 295mm

Data Tape Pro Cases include a removable tray system.