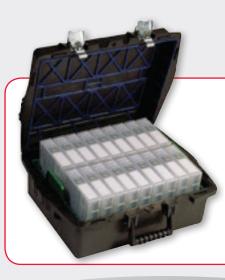

### Double Pro Case with 2 x LTO Trays

Holds 36 LTO cartridges in their poly cases

Code: P10DSLF036A

Dimensions: 685 x 150 x 295mm

Data Tape Pro Cases include a removable tray system.

#### **LOCKABLE COMPRESSION CLIPS**

Data Tape Pro Cases have heavy-duty lockable compression clips that create a tough and reliable seal.

- Removable multimedia tray system makes it easy to load and unload media
- Individual media slots in tray allow you to safely carry a partially filled case
- Accepted by major Disaster Recovery and Off-site vaults
- Case and tray do not shed contaminated particles
- Large ergonomic side grips and oversized bumpers
- Label areas on front and sides
- Cases are stackable