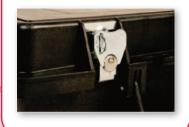

#### **LOCKABLE COMPRESSION CLIPS**

Data Tape Pro Cases have heavy-duty lockable compression clips that create a tough and reliable seal.

- Removable multimedia tray system makes it easy to load and unload media
- Individual media slots in tray allow you to safely carry a partially filled case
- Accepted by major Disaster Recovery and Off-site vaults
- Case and tray do not shed contaminated particles
- Large ergonomic side grips and oversized bumpers
- Label areas on front and sides
- Cases are stackable