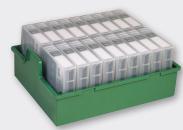

## **Product** Range

Holds 18 LTO cartridges in their poly cases

Code: P10DSI F018A

Dimensions: 375 x 150 x 295mm

#### **LOCKABLE COMPRESSION CLIPS**

Data Tape Pro Cases have heavy-duty lockable compression clips that create a tough and reliable seal.

- Removable multimedia tray system makes it easy to load and unload media
- Individual media slots in tray allow you to safely carry a partially filled case
- Accepted by major Disaster Recovery and Off-site vaults
- Case and tray do not shed contaminated particles
- Large ergonomic side grips and oversized bumpers
- Label areas on front and sides
- Cases are stackable