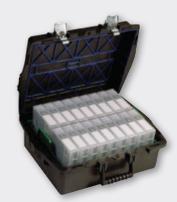

### Double Pro Case with 2 x LTO Trays

Holds 36 LTO cartridges in their poly cases

Code: P10DSLF036A

Dimensions: 685 x 150 x 295mm

Data Tape Pro Cases include a removable tray system.

#### **LOCKABLE COMPRESSION CLIPS**

Data Tape Pro Cases have heavy-duty lockable compression clips that create a tough and reliable seal.

- Removable multimedia tray system makes it easy to load and unload media
- Individual media slots in tray allow you to safely carry a partially filled case
- Accepted by major Disaster Recovery and Off-site vaults
- Case and tray do not shed contaminated particles
- Large ergonomic side grips and oversized bumpers
- Label areas on front and sides
- Cases are stackable